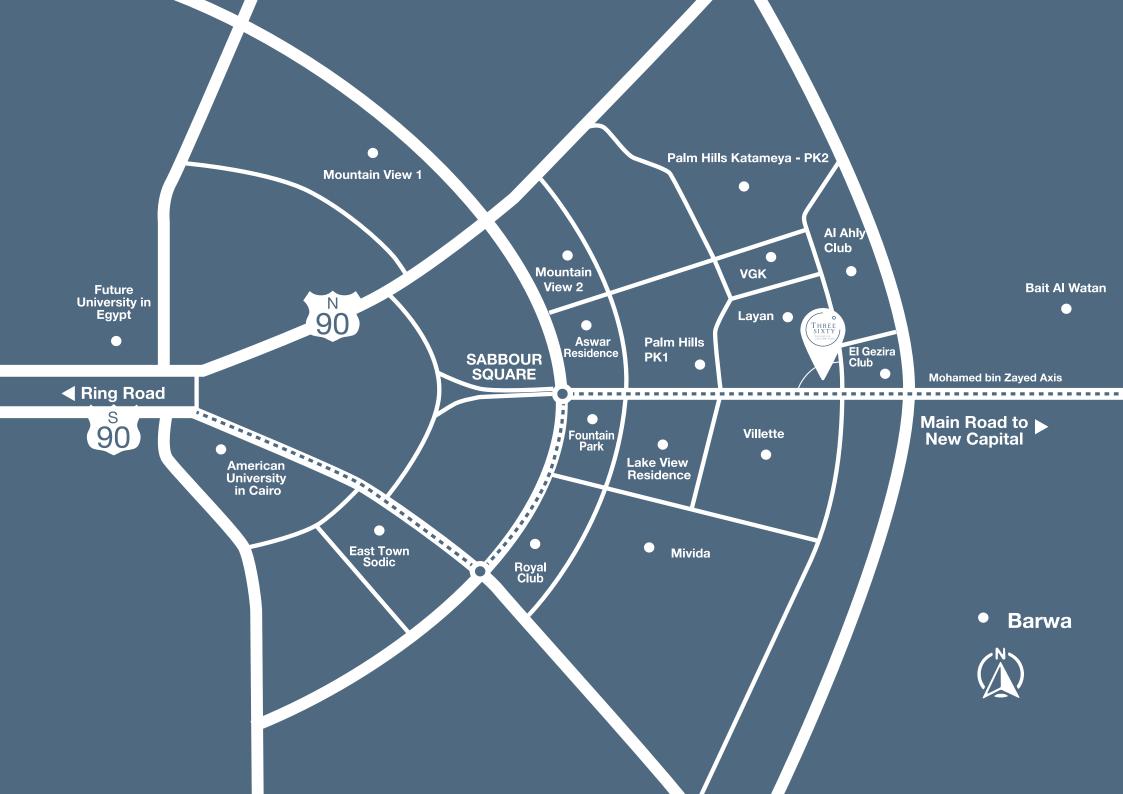

### PROJECT

Approximately 42KM from Central Cairo, directly East, in New Cairo City, The project is directly located on Mohamed Bin Zayed Axis in the heart of renowned Golden Square and surrounded by top-notch residential compounds.

Three Sixty is strategically positioned to reach the New Capital and 5th Settlement easily.

**Location Benefits** 

50 MINS

10 MINS

Central Cairo

**New Capital** 

32 MINS

15 MINS

5 MINS

Cairo International Airport Downtown Mall

AUC