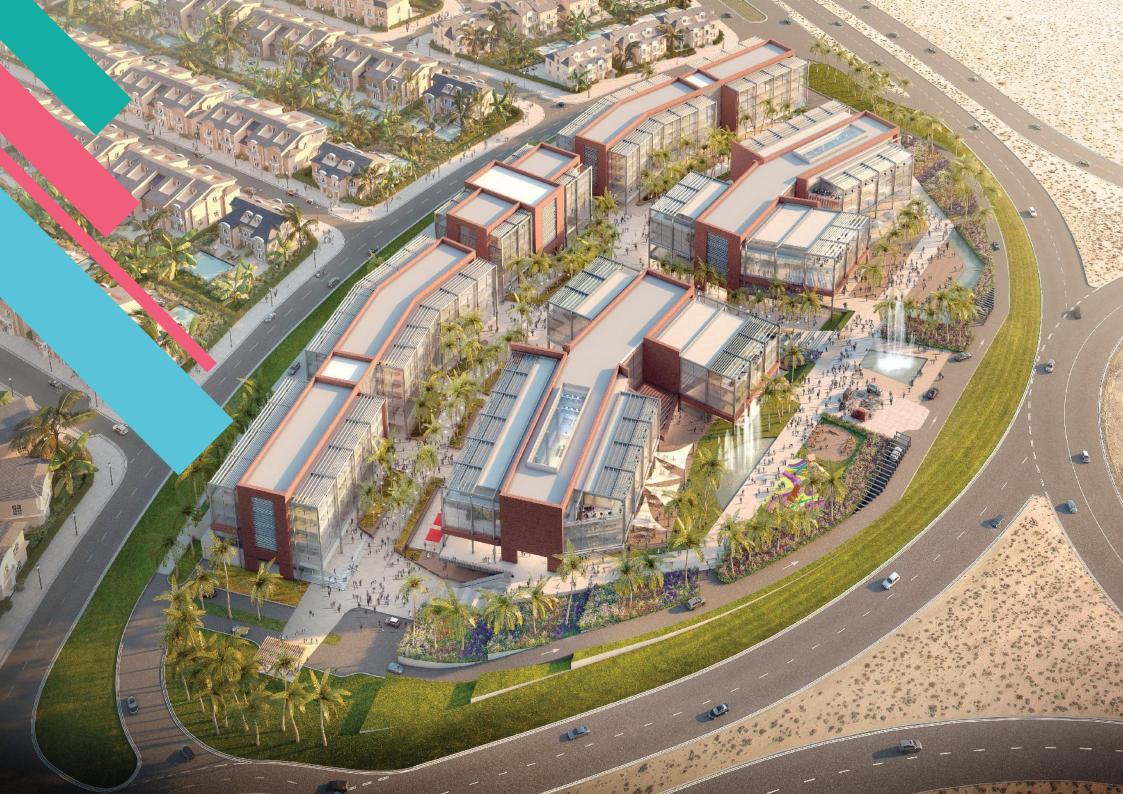

# WHERE EVERYTHING IS IN PLACE

RETAIL OFFICES CLINICS

### PROJECT

Approximately 42KM from Central Cairo, directly East, in New Cairo City, The project is directly located on Mohamed Bin Zayed Axis in the heart of renowned Golden Square and surrounded by top-notch residential compounds.

Three Sixty is strategically positioned to reach the New Capital and 5th Settlement easily.

**Location Benefits** 

50 MINS

10 MINS

Central Cairo

**New Capital** 

32 MINS

15 MINS

5 MINS

Cairo International Airport Downtown Mall

AUC